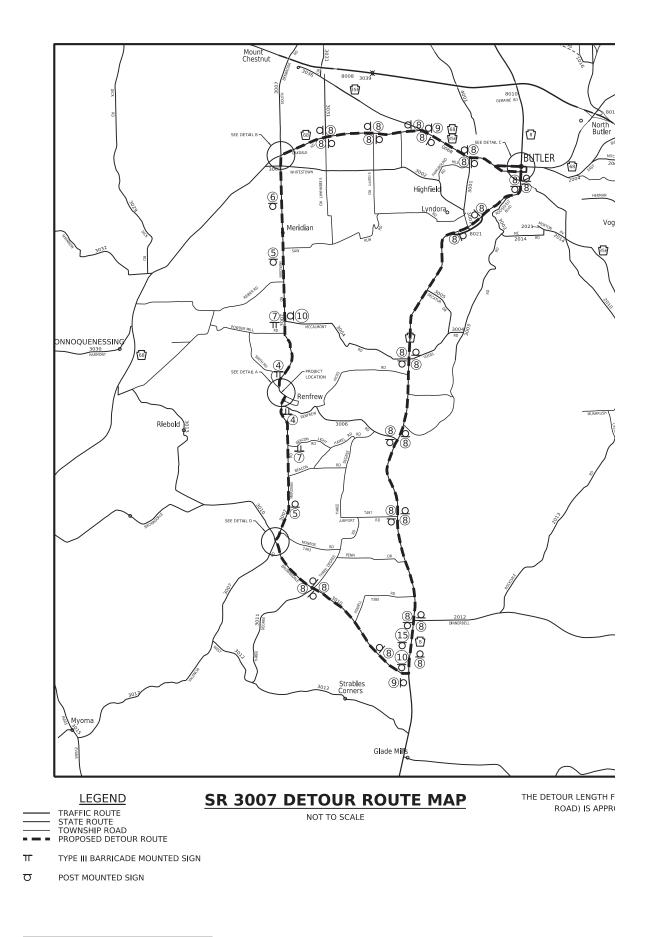

Re: Road Closure Notification PennDOT Contract # 119471

To Whom it May Concern:

Allison Park Contractors, Inc has been awarded the Meridian Road Slide project in Renfrew Pennsylvania from Pennsylvania Department of Transportation. We are anticipating closing the road on April 22 and the closure will last 28 days. The closure is between Railroad Street and Smith Road, I have attached the detour map. The detour route is Meridian Road to Brownsdale Road to Route 8 to Route 356/Route 68 to Route 68 to Meridian Road.