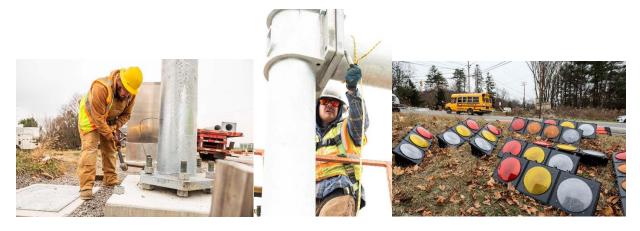

## Butler Eagle 12-4-2024 Traffic Light Replacement at Rute 8 and Airport Road Construction Work Begins

Work begins at Airport Road, Route 8 intersection.

Stoplights sit on the ground as construction workers prepare the poles that will hold the new stoplights that will hang at the corner of Airport Road and Route 8 in Penn Township on Wednesday, December 4, 2024. Rob McGraw/Butler Eagle

Besides the new traffic signal, new left-turn lanes, pedestrian crossings, and improved lighting are planned for the intersection.