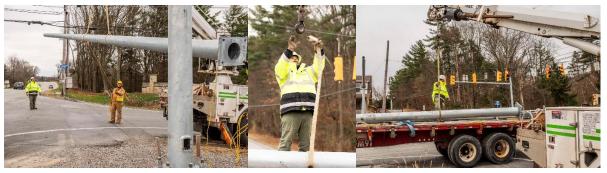

## Butler Eagle 12-4-2024 Traffic Light Replacement at Rute 8 and Airport Road Construction Work Begins

Work begins at Airport Road, Route 8 intersection.

Stoplights sit on the ground as construction workers prepare the poles that will hold the new stoplights that will hang at the corner of Airport Road and Route 8 in Penn Township on Wednesday, December 4, 2024. Rob McGraw/Butler Eagle

The threat of snow to come didn't deter work from happening Wednesday, December 4, at the intersection of Airport Road and Route 8 in Penn Township.

The installation of a new traffic signal begins at the intersection known for crashes — some deadly — after the Township received a delayed shipment of the poles needed for the traffic signal.