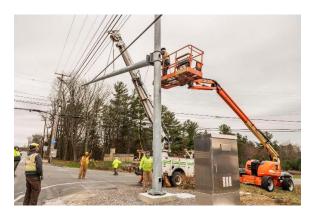

## Butler Eagle 12-4-2024 Traffic Light Replacement at Rute 8 and Airport Road Construction Work Begins

Work begins at Airport Road, Route 8 intersection.

Stoplights sit on the ground as construction workers prepare the poles that will hold the new stoplights that will hang at the corner of Airport Road and Route 8 in Penn Township on Wednesday, December 4, 2024. Rob McGraw/Butler Eagle

The threat of snow to come didn't deter work from happening Wednesday, December 4, at the intersection of Airport Road and Route 8 in Penn Township.

The installation of a new traffic signal begins at the intersection known for crashes — some deadly — after the Township received a delayed shipment of the poles needed for the traffic signal.