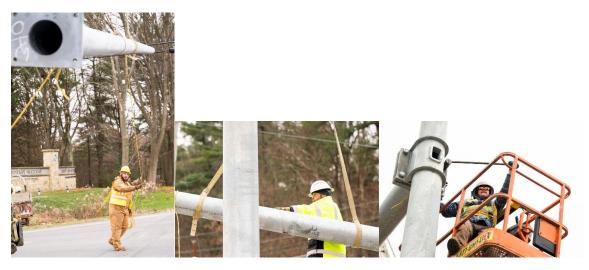

The threat of snow to come didn't deter work from happening Wednesday, December 4, at the intersection of Airport Road and Route 8 in Penn Township.

The installation of a new traffic signal begins at the intersection known for crashes — some deadly — after the Township received a delayed shipment of the poles needed for the traffic signal.