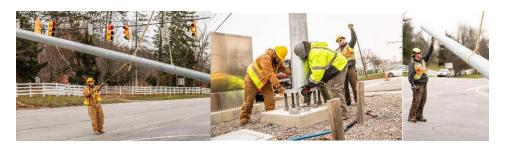

The threat of snow to come didn't deter work from happening Wednesday, December 4, at the intersection of Airport Road and Route 8 in Penn Township.

The installation of a new traffic signal begins at the intersection known for crashes — some deadly — after the Township received a delayed shipment of the poles needed for the traffic signal.

Besides the new traffic signal, new left-turn lanes, pedestrian crossings, and improved lighting are planned for the intersection.