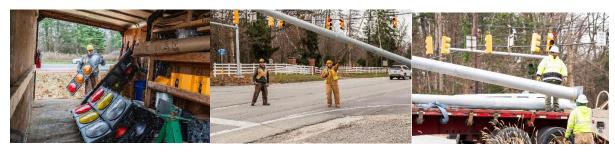

## Butler Eagle 12-4-2024 Traffic Light Replacement at Rute 8 and Airport Road Construction Work Begins

Work begins at Airport Road, Route 8 intersection.

Stoplights sit on the ground as construction workers prepare the poles that will hold the new stoplights that will hang at the corner of Airport Road and Route 8 in Penn Township on Wednesday, December 4, 2024. Rob McGraw/Butler Eagle

The threat of snow to come didn't deter work from happening Wednesday, December 4, at the intersection of Airport Road and Route 8 in Penn Township.

The installation of a new traffic signal begins at the intersection known for crashes — some deadly — after the Township received a delayed shipment of the poles needed for the traffic signal.