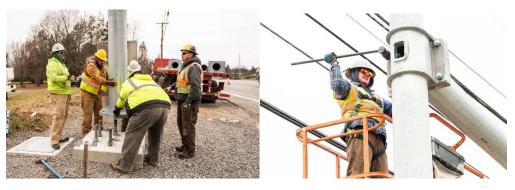

## Butler Eagle 12-4-2024 Traffic Light Replacement at Rute 8 and Airport Road Construction Work Begins

Work begins at Airport Road, Route 8 intersection.

Stoplights sit on the ground as construction workers prepare the poles that will hold the new stoplights that will hang at the corner of Airport Road and Route 8 in Penn Township on Wednesday, December 4, 2024. Rob McGraw/Butler Eagle

The threat of snow to come didn't deter work from happening Wednesday, December 4, at the intersection of Airport Road and Route 8 in Penn Township.

The installation of a new traffic signal begins at the intersection known for crashes — some deadly — after the Township received a delayed shipment of the poles needed for the traffic signal.