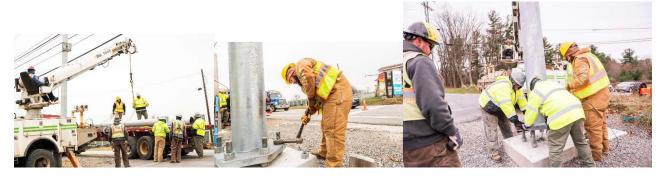

## Butler Eagle 12-4-2024 Traffic Light Replacement at Rute 8 and Airport Road Construction Work Begins

Work begins at Airport Road, Route 8 intersection.

Stoplights sit on the ground as construction workers prepare the poles that will hold the new stoplights that will hang at the corner of Airport Road and Route 8 in Penn Township on Wednesday, December 4, 2024. Rob McGraw/Butler Eagle

The threat of snow to come didn't deter work from happening Wednesday, December 4, at the intersection of Airport Road and Route 8 in Penn Township.

The installation of a new traffic signal begins at the intersection known for crashes — some deadly — after the Township received a delayed shipment of the poles needed for the traffic signal.