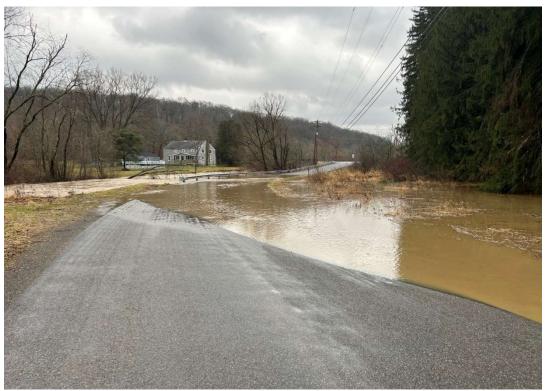

BEFORE CONSTRUCTION: Dodds Road was flooded after heavy rains in February 2024.

AFTER CONSTRUCTION: The road remained clear after similar rain and melting snow in February 2025.

BEFORE CONSTRUCTION: Dodds Road was very close to the creek, and visibility at the intersection with Rockdale Road was reduced due to the steep slope of the roadway.