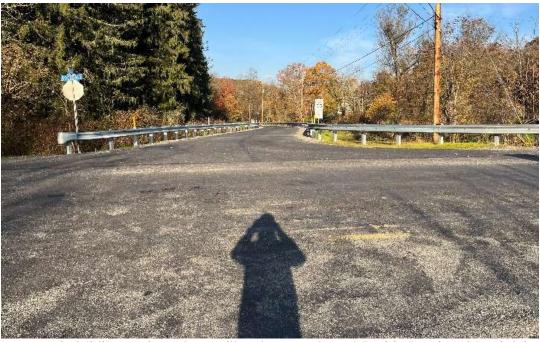

## **ROAD & BRIDGE SAFETY IMPROVEMENT AWARD PROGRAM**

PROJECT ENTRY: DODDS ROAD REALIGNMENT & STREAMBANK RESTORATION Photography

Dodds Road after construction was completed

Improved visibility and turning radii at intersection of Dodds Road and Rockdale Road