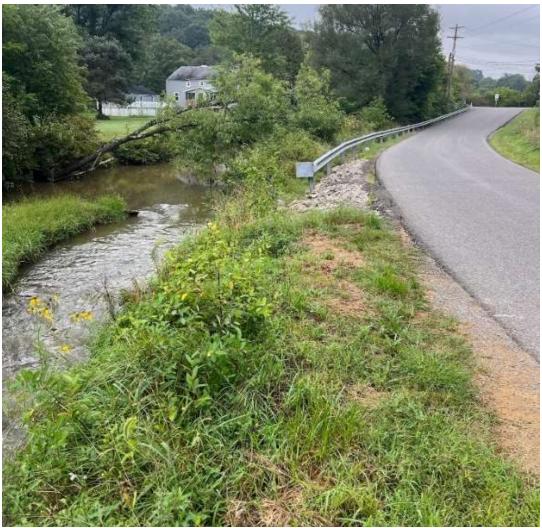

BEFORE CONSTRUCTION: Dodds Road was flooded after heavy rains in February 2024.

AFTER CONSTRUCTION: The road remained clear after similar rain and melting snow in February 2025.

BEFORE CONSTRUCTION: Dodds Road was very close to the creek, and visibility at the intersection with Rockdale Road was reduced due to the steep slope of the roadway.