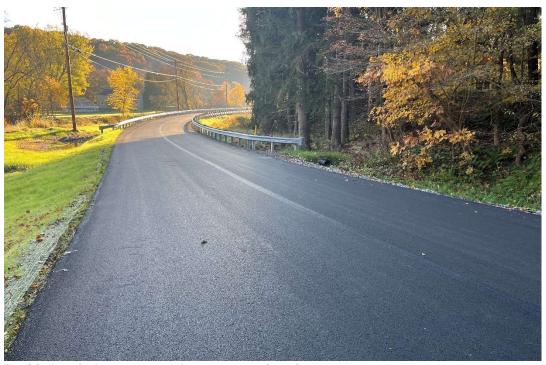

## **ROAD & BRIDGE SAFETY IMPROVEMENT AWARD PROGRAM**

PROJECT ENTRY: DODDS ROAD REALIGNMENT & STREAMBANK RESTORATION Photography

Dodds Road after construction was completed

Improved visibility and turning radii at intersection of Dodds Road and Rockdale Road