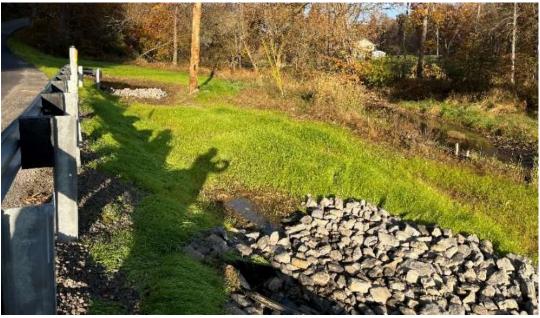

## **ROAD & BRIDGE SAFETY IMPROVEMENT AWARD PROGRAM**

PROJECT ENTRY: DODDS ROAD REALIGNMENT & STREAMBANK RESTORATION Photography



Dodds Road after construction was completed



Improved visibility and turning radii at intersection of Dodds Road and Rockdale Road



BEFORE CONSTRUCTION: Dodds Road was flooded after heavy rains in February 2024.



AFTER CONSTRUCTION: The road remained clear after similar rain and melting snow in February 2025.



BEFORE CONSTRUCTION: Dodds Road was very close to the creek, and visibility at the intersection with Rockdale Road was reduced due to the steep slope of the roadway.



AFTER CONSTRUCTION: The road has been shifted away from the creek.