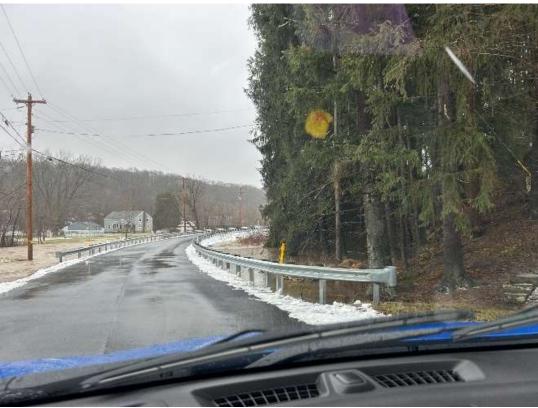

BEFORE CONSTRUCTION: Dodds Road was flooded after heavy rains in February 2024.

AFTER CONSTRUCTION: The road remained clear after similar rain and melting snow in February 2025.

BEFORE CONSTRUCTION: Dodds Road was very close to the creek, and visibility at the intersection with Rockdale Road was reduced due to the steep slope of the roadway.

AFTER CONSTRUCTION: The road has been shifted away from the creek.